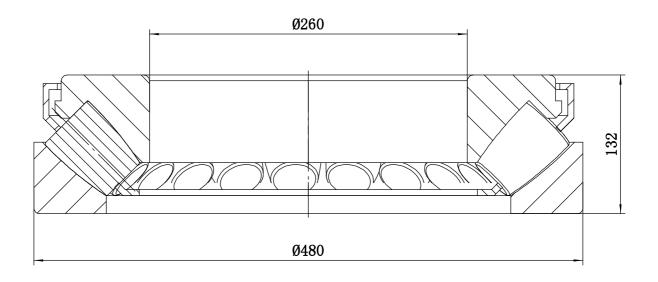

- 1 rated load: Cr= 4050 kN; Cor= 12900 kN
- $^{2}$  Heat treatment according to the current standards

| 07<br>04<br>02<br>01 | cage roller shaft washer house washer |     | brass<br>stee1 GCr15-GB/T18254<br>stee1 GCr15SiMn-GB/T18254<br>stee1 GCr15SiMn-GB/T18254 |                                                                                                                                                                                                   |      |        |
|----------------------|---------------------------------------|-----|------------------------------------------------------------------------------------------|---------------------------------------------------------------------------------------------------------------------------------------------------------------------------------------------------|------|--------|
| serial               | Name                                  | Qty | Material                                                                                 | weight                                                                                                                                                                                            | (kg) | 105 KG |
|                      |                                       |     | Thrust roller bearing                                                                    | Add: D1805, No. 3 Liammeng road, Luoyang, Henan, China. Postal: 471003 Phone: +86-379-68611678 Fax: +86-379-68611679 E-mail: sales@jcb-bearing.com  Luoyang Jiecheng Bearing Technology Co., Ltd. |      |        |